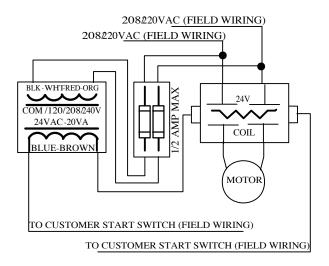

| ELECTRICAL DATA:                                                                                                                                                                                                                                                                                       |                              |                                      |
|--------------------------------------------------------------------------------------------------------------------------------------------------------------------------------------------------------------------------------------------------------------------------------------------------------|------------------------------|--------------------------------------|
| VOLTS: <u>208/230</u>                                                                                                                                                                                                                                                                                  | DATE CODE:                   |                                      |
| PHASE:1                                                                                                                                                                                                                                                                                                | LARGEST MOTOR FLA: 28        |                                      |
| HZ: 60                                                                                                                                                                                                                                                                                                 | SHORT CIRCUIT CURRENT:5 ka   |                                      |
| TOTAL FLA: 35                                                                                                                                                                                                                                                                                          | rms SYMMETRICAL, 230 MAXIMUM |                                      |
| MAX H.P:5                                                                                                                                                                                                                                                                                              | PANEL TYPE: 3R               |                                      |
| SERVICE DISCONNECT SUPPLIED BY OTHERS                                                                                                                                                                                                                                                                  |                              |                                      |
| USE COPPER OR ALUMINUM CONDUCTORS RATED AT 75 deg CELSIUS                                                                                                                                                                                                                                              |                              |                                      |
| TERMINAL BLOCK TORQUE SPECS:9IN /LB<br>GROUNDING PER N.E.C. GRND LUG TORQUE SPECS:45IN /LB                                                                                                                                                                                                             |                              |                                      |
| THIS PRINT IS THE PROPERTY OF MUNRO PUMP INC., AND IT EMBODIES A PROPRIETARY DESIGN WHICH SHALL NOT BE DISCLOSED, USED OR DUPLICATED FOR PROCUREMENT OR MANUFACTURING PURPOSES UNLESS SPECIFIC WRITTEN AUTHORIZATION BY MUNRO PUMP INC. IS GIVEN. THIS PRINT IS LOANED, SUBJECT TO RETURN UPON DEMAND. |                              |                                      |
| CATALOG NO.                                                                                                                                                                                                                                                                                            | MPSR220AU                    | MUNRO                                |
| DIAGRAM NO.                                                                                                                                                                                                                                                                                            | MPSR220AU1117-R2             | GRAND JUNCTION, CO<br>1-877-372-9005 |