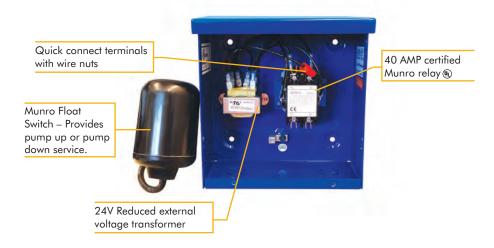

## **Pump Up, Pump Down Control**

The water level control box is a simple, cost effective control for applications when the water level is variable. The Munro water level control provides pilot duty operation when thermal overload protection is present, for example, submersible water feature pumps or dewatering pumps. Used any place power can be interrupted, this control transforms all outbound voltage to a low, safe, 24v. Low external voltage is especially important when external sensors or switches are used, such as the float switch included with this control box.

## **CONSTRUCTION**

- Dimensions 12"x12"x6"
- UL and CUL listed relay
- UL-50 Type 3R listed enclosure approved for outdoor use, available in stainless steel or powder coated blue