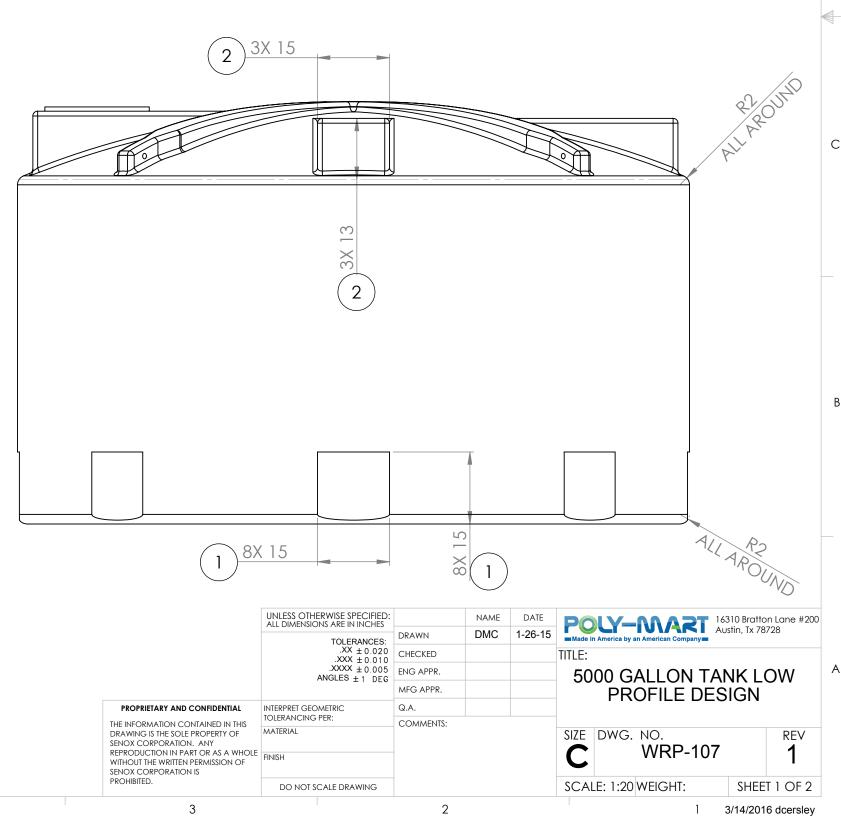

WALL THICKNESS 0.50 INCHES.

ALL DIMENSIONS ARE FINISHED PART DIMENSIONS.

- 5 FLUSH GALLON MARKERS.
- 4) 16" HINGEWAY.

NOTES:

- (3) 14" X 25.75" DOME FLAT, 1-PLACE.
- 2) 15" X 13" DOME FLATS 3-PLACES.
- 1 15" X 15" LAYOUT FLATS, 8 PLACES 45 DEGEE EQUAL SPACING.