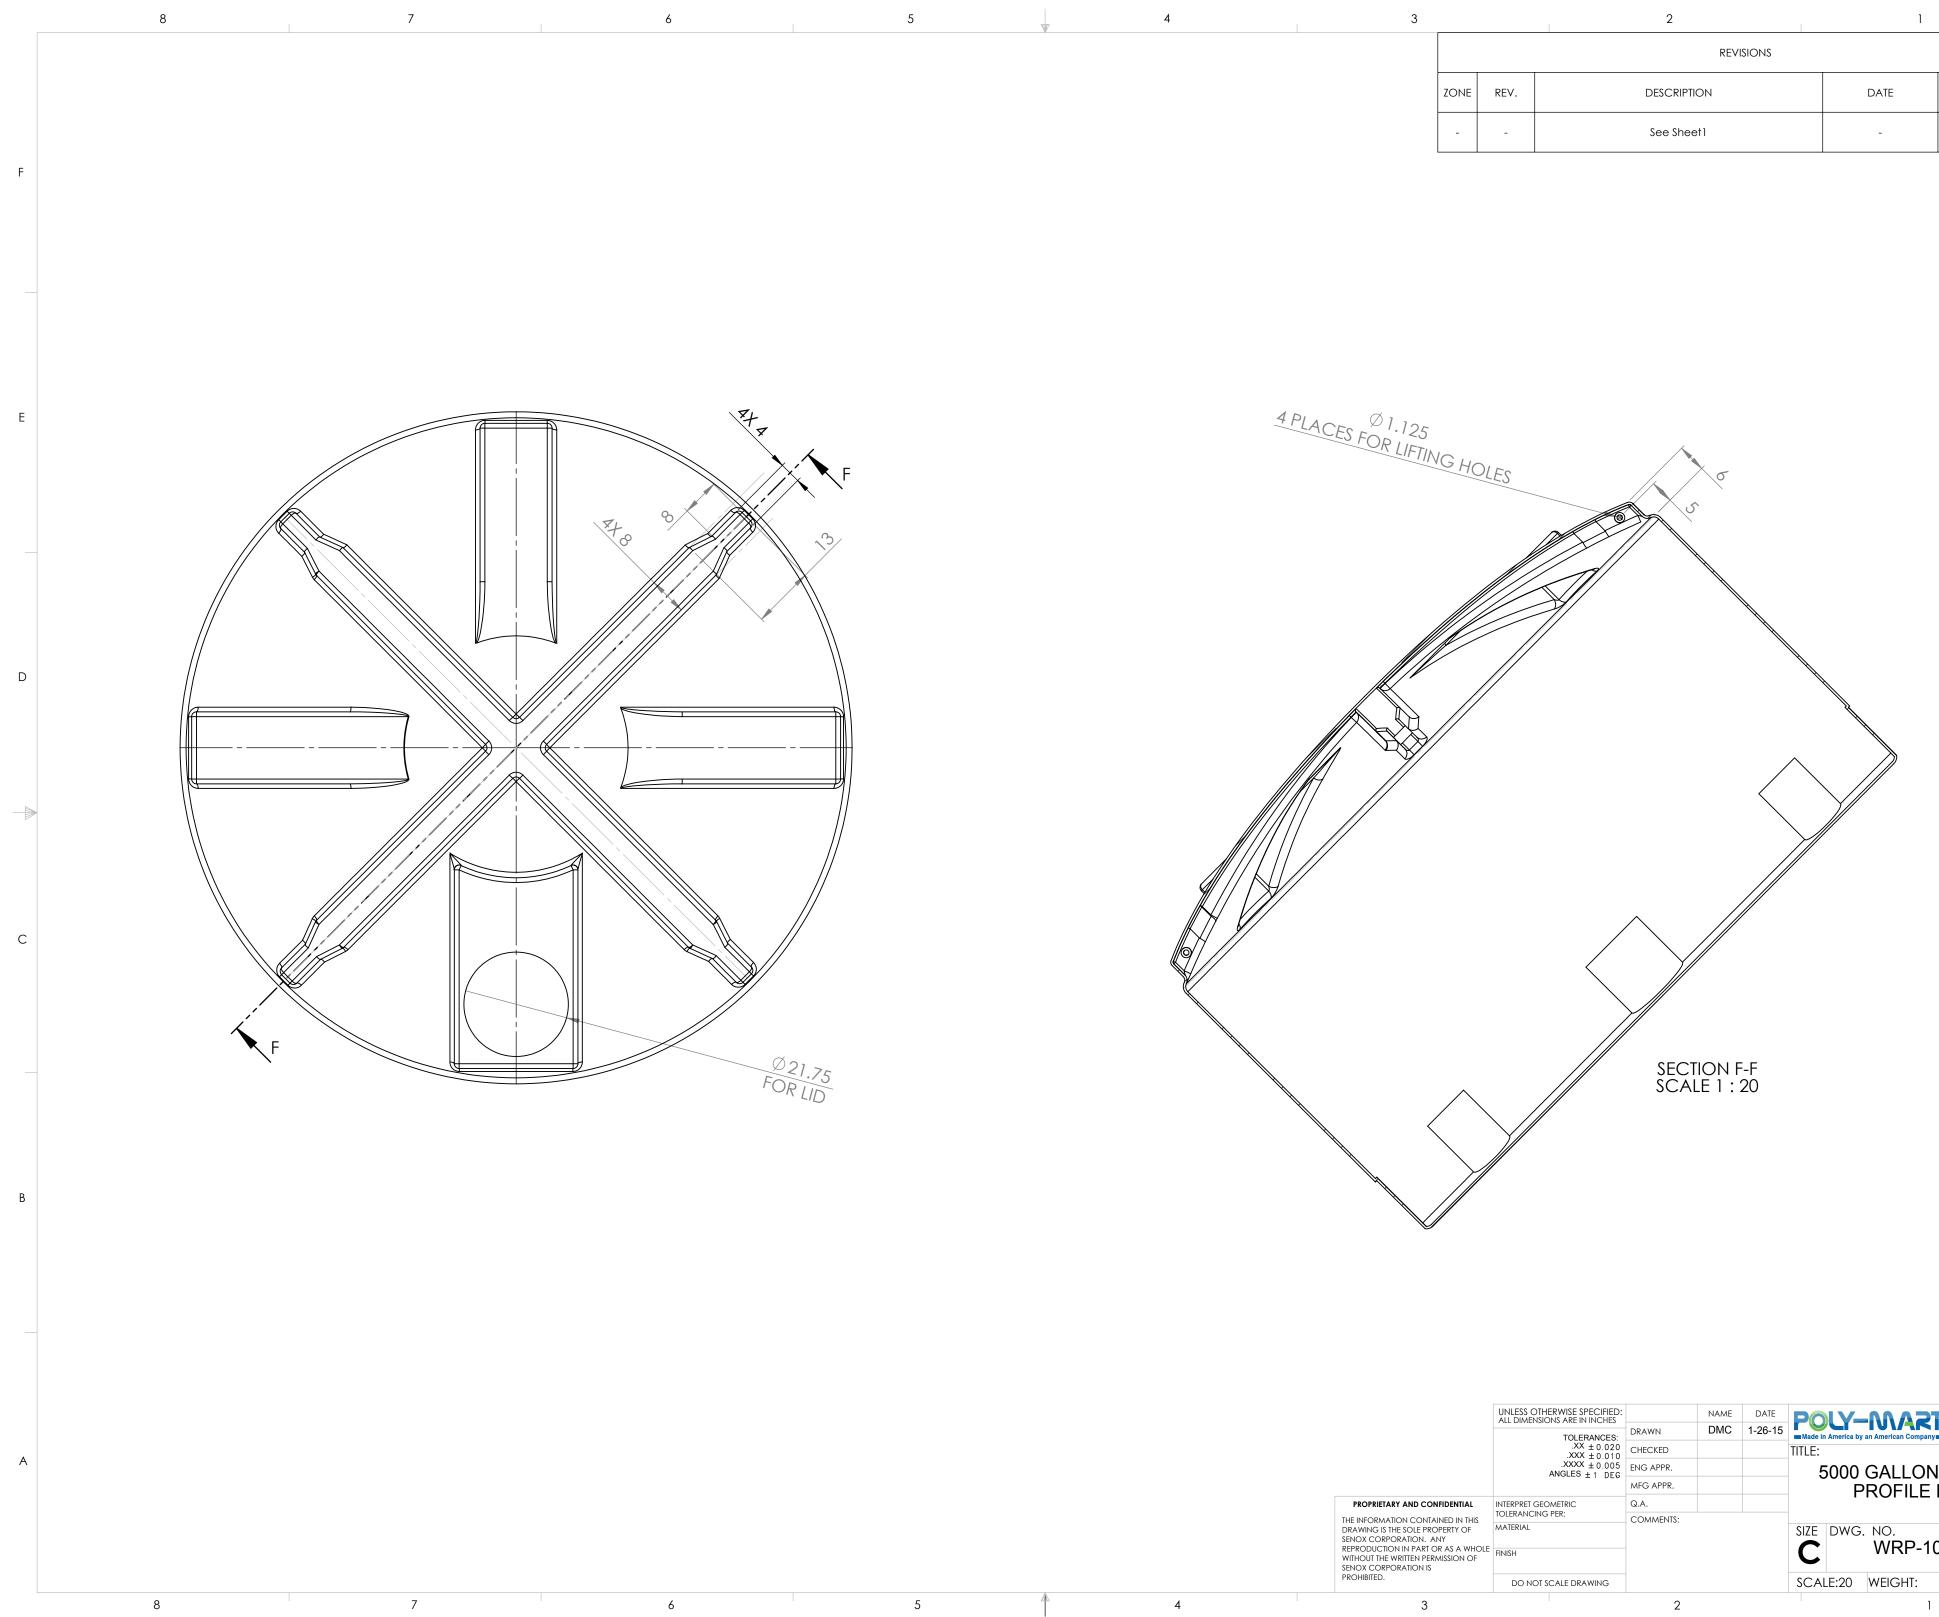

WALL THICKNESS 0.50 INCHES.

ALL DIMENSIONS ARE FINISHED PART DIMENSIONS.

- 5 FLUSH GALLON MARKERS.
- 4) 16" HINGEWAY.

NOTES:

- (3) 14" X 25.75" DOME FLAT, 1-PLACE.
- 2) 15" X 13" DOME FLATS 3-PLACES.
- 1 15" X 15" LAYOUT FLATS, 8 PLACES 45 DEGEE EQUAL SPACING.