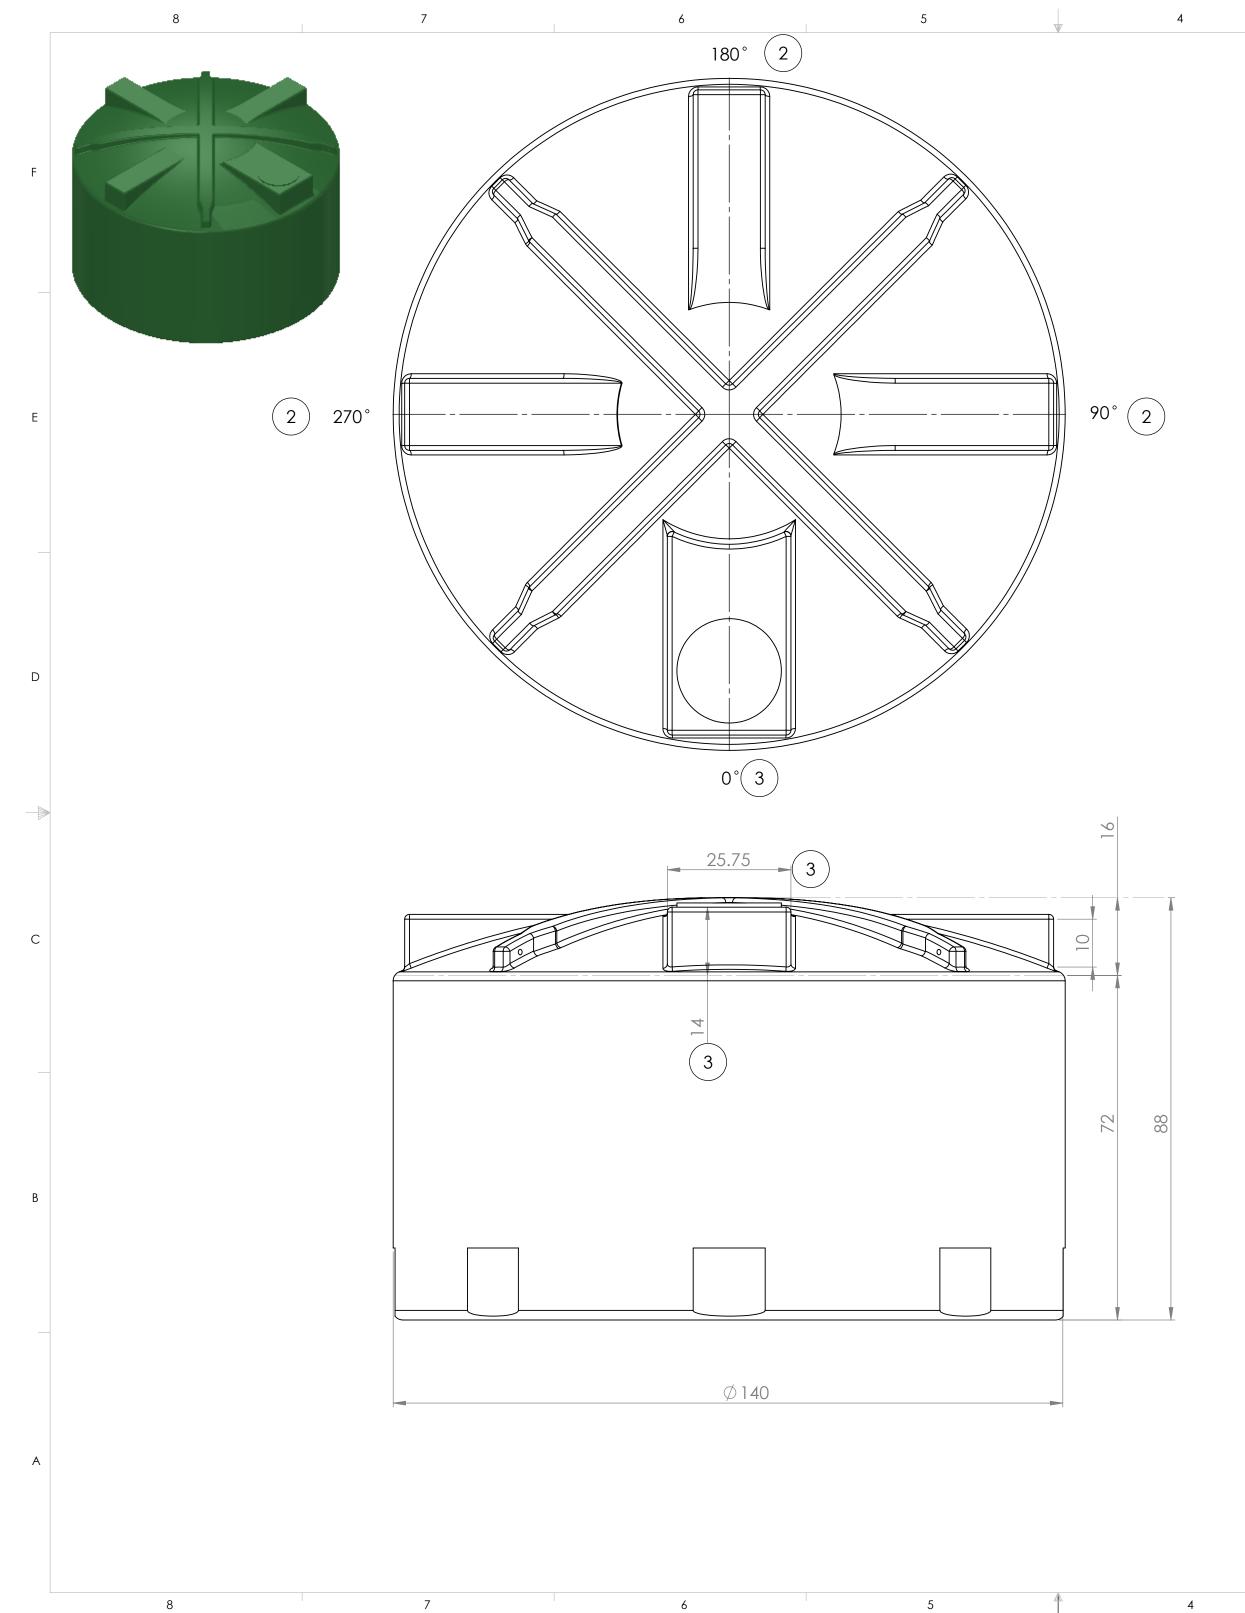

WALL THICKNESS 0.50 INCHES.

ALL DIMENSIONS ARE FINISHED PART DIMENSIONS.

- 5 FLUSH GALLON MARKERS.
- 4) 16" HINGEWAY.

NOTES:

- (3) 14" X 25.75" DOME FLAT, 1-PLACE.
- 2) 15" X 13" DOME FLATS 3-PLACES.
- 1 15" X 15" LAYOUT FLATS, 8 PLACES 45 DEGEE EQUAL SPACING.