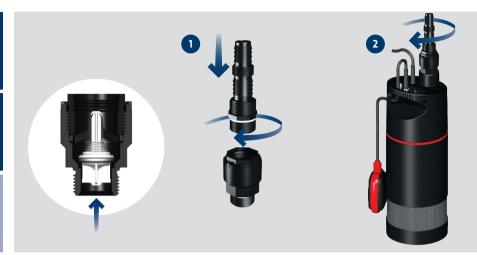

**BE > THINK > INNOVATE >** 

GRUNDFOS









SB





SB





## SBA





SBA

























SB



































## **LIMITED WARRANTY (USA)**

Products manufactured by GRUNDFOS PUMPS CORPORATION (Grundfos) are warranted to the original user only to be free of defects in material and workmanship for a period of 24 months from date of installation, but not more than 30 months from date of manufacture. Grundfos' liability under this warranty shall be limited to repairing or replacing at Grundfos' option, without charge, F.O.B. Grundfos' factory or authorized service station, any product of Grundfos' manufacture. Grundfos will not be liable for any costs of removal, installation, transportation, or any other charges which may arise in connection with a warranty claim. Products which are sold but not manufactured by