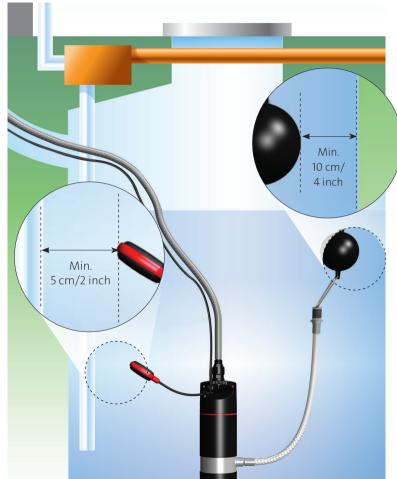

**BE > THINK > INNOVATE >** 

GRUNDFOS









SB





SB





## SBA





SBA

























SB



































## **LIMITED WARRANTY (USA)**

Products manufactured by GRUNDFOS PUMPS CORPORATION (Grundfos) are warranted to the original user only to be free of defects in material and workmanship for a period of 24 months from date of installation, but not more than 30 months from date of manufacture. Grundfos' liability under this warranty shall be limited to repairing or replacing at Grundfos' option, without charge, F.O.B. Grundfos' factory or authorized service station, any product of Grundfos' manufacture. Grundfos will not be liable for any costs of removal, installation, transportation, or any other charges which may arise in connection with a warranty claim. Products which are sold but not manufactured by Grundfos are subject to the warranty provided by