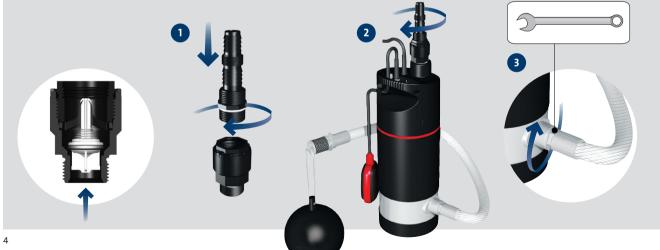

**BE > THINK > INNOVATE >** 

GRUNDFOS









SB





SB





## SBA





SBA

























SB



































## **LIMITED WARRANTY (USA)**

Products manufactured by GRUNDFOS PUMPS CORPORATION (Grundfos) are warranted to the original user only to be free of defects in material and workmanship for a period of 24 months from date of installation, but not more than 30 months from date of manufacture. Grundfos' liability under this warranty shall be limited to repairing or replacing at Grundfos' option, without charge, F.O.B. Grundfos' factory or authorized service station, any product of Grundfos' manufacture. Grundfos will not be liable for any costs of removal, installation, transportation, or any other charges which may arise in connection with a warranty claim. Products which are sold but not manufactured by Grundfos