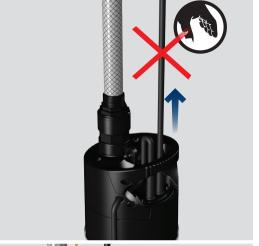

**BE > THINK > INNOVATE >** 

GRUNDFOS









SB





SB





## SBA





SBA

























SB



































## **LIMITED WARRANTY (USA)**

Products manufactured by GRUNDFOS PUMPS CORPORATION (Grundfos) are warranted to the original user only to be free of defects in material and workmanship for a period of 24 months from date of installation, but not more than 30 months from date of manufacture. Grundfos' liability under this warranty shall be limited to repairing or replacing at Grundfos' option, without charge, F.O.B. Grundfos' factory or authorized service station, any product of Grundfos' manufacture. Grundfos will not be liable for any costs of removal, installation, transportation, or any other charges which may arise in connection with a warranty claim. Products which are sold but not manufactured by Grundfos are subject to the warranty provided by the manufacturer o