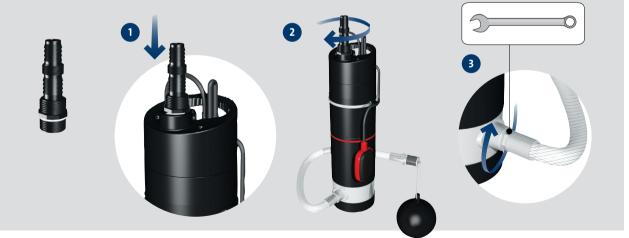

**BE > THINK > INNOVATE >** 

GRUNDFOS









SB





SB





## SBA





SBA

























SB



































## **LIMITED WARRANTY (USA)**

Products manufactured by GRUNDFOS PUMPS CORPORATION (Grundfos) are warranted to the original user only to be free of defects in material and workmanship for a period of 24 months from date of installation, but not more than 30 months from date of manufacture. Grundfos' liability under this warranty shall be limited to repairing or replacing at Grundfos' option, without charge, F.O.B. Grundfos' factory or authorized service station, any product of Grundfos' manufacture. Grundfos will not be liable for any costs of removal, installation, transportation, or any other charges which may arise in connection with a warranty claim. Products which are sold but not manufactured by Grundfos are subject to the w