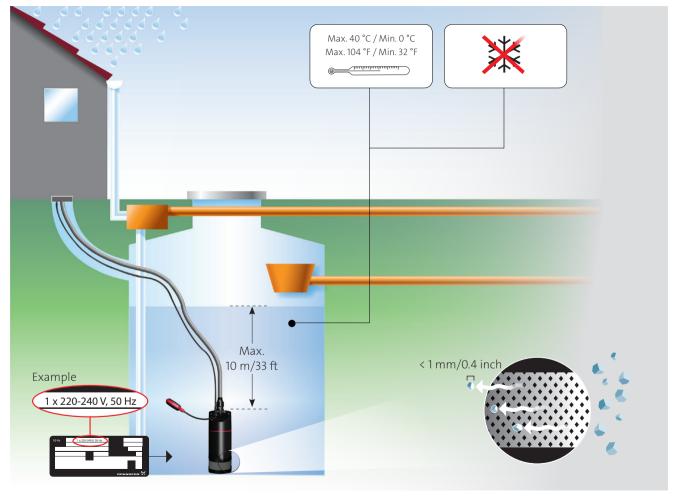

**BE > THINK > INNOVATE >** 

GRUNDFOS









SB





SB





## SBA





SBA

























SB



































## **LIMITED WARRANTY (USA)**

Products manufactured by GRUNDFOS PUMPS CORPORATION (Grundfos) are warranted to the original user only to be free of defects in material and workmanship for a period of 24 months from date of installation, but not more than 30 months from date of manufacture. Grundfos' liability under this warranty shall be limited to repairing or replacing at Grundfos' option, without charge, F.O.B. Grundfos' factory or authorized service station, any product of Grundfos' manufacture. Grundfos will not be liable for any costs of removal, installation, transportation, or any other charges which may arise in connection with a warranty claim. Products which are sold but not manufa