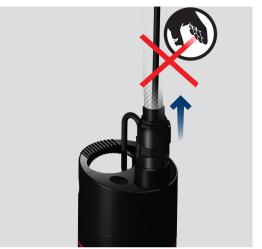

**BE > THINK > INNOVATE >** 

GRUNDFOS









SB





SB





## SBA





SBA

























SB



































## **LIMITED WARRANTY (USA)**

Products manufactured by GRUNDFOS PUMPS CORPORATION (Grundfos) are warranted to the original user only to be free of defects in material and workmanship for a period of 24 months from date of installation, but not more than 30 months from date of manufacture. Grundfos' liability under this warranty shall be limited to repairing or replacing at Grundfos' option, without charge, F.O.B. Grundfos' factory or authorized service station, any product of Grundfos' manufacture. Grundfos will not be liable for any costs of removal, installation, transportation, or any other charges which may arise in connection with a warranty claim. Products which are sold but not manufactured by Grundfos are subject to the warranty provided by the manu