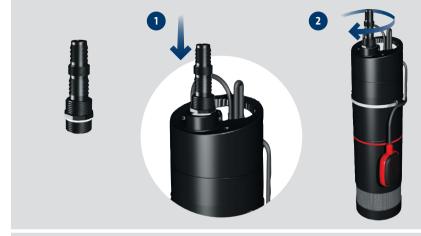

**BE > THINK > INNOVATE >** 

GRUNDFOS









SB





SB





## SBA





SBA

























SB



































## **LIMITED WARRANTY (USA)**

Products manufactured by GRUNDFOS PUMPS CORPORATION (Grundfos) are warranted to the original user only to be free of defects in material and workmanship for a period of 24 months from date of installation, but not more than 30 months from date of manufacture. Grundfos' liability under this warranty shall be limited to repairing or replacing at Grundfos' option, without charge, F.O.B. Grundfos' factory or authorized service station, any product of Grundfos' manufacture. Grundfos will not be liable for any costs of removal, installation, transportation, or any other charges which may arise in connection with a warranty claim. Products which are sold but not manufactured by Grundfos are subject