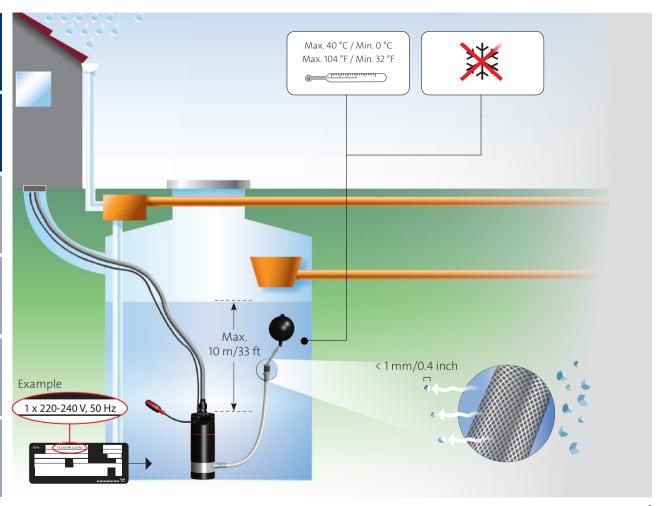

**BE > THINK > INNOVATE >** 

GRUNDFOS









SB





SB





## SBA





SBA

























SB



































## **LIMITED WARRANTY (USA)**

Products manufactured by GRUNDFOS PUMPS CORPORATION (Grundfos) are warranted to the original user only to be free of defects in material and workmanship for a period of 24 months from date of installation, but not more than 30 months from date of manufacture. Grundfos' liability under this warranty shall be limited to repairing or replacing at Grundfos' option, without charge, F.O.B. Grundfos' factory or authorized service station, any product of Grundfos' manufacture. Grundfos will not be liable for any costs of removal, installation, transportation, or any other charges which may arise in connection with a warranty claim. Products which are sold but not manufact