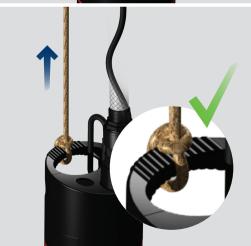

**BE > THINK > INNOVATE >** 

GRUNDFOS









SB





SB





## SBA





SBA

























SB



































## **LIMITED WARRANTY (USA)**

Products manufactured by GRUNDFOS PUMPS CORPORATION (Grundfos) are warranted to the original user only to be free of defects in material and workmanship for a period of 24 months from date of installation, but not more than 30 months from date of manufacture. Grundfos' liability under this warranty shall be limited to repairing or replacing at Grundfos' option, without charge, F.O.B. Grundfos' factory or authorized service station, any product of Grundfos' manufacture. Grundfos will not be liable for any costs of removal, installation, transportation, or any other charges which may arise in connection with a warranty claim. Products which are sold but not manufactured by Grundfos are subject to the warranty provided by the manufa