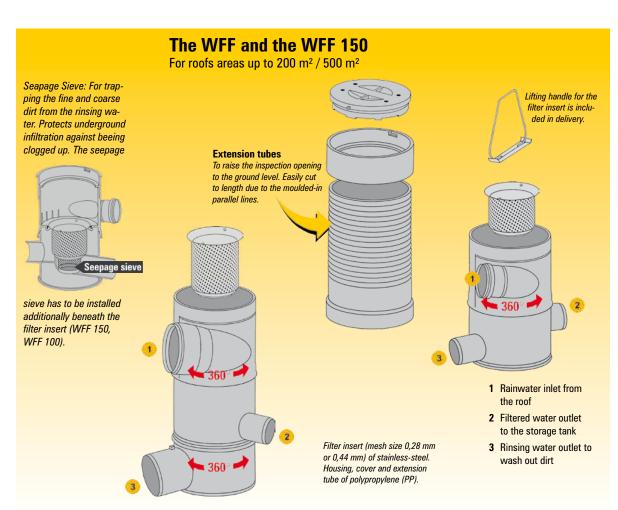

## **Vortex Fine Filters**

With the unique, complete separation of dirt

- The unique construction allows the collection of rainwater and at the same time fine filtration and automatic dirt separation
- For the installation into horizontal rainwater-pipes below ground or inside buildings
- Stable construction, carries vehicles
- High water-collection efficiency
- Easy access to inspection opening
- Filter insert is dishwasher safe
- Absolute drainage safety according to DIN EN 752 and 12056
- Low maintenance, filter is nearly selfcleaning
- WFF 300 for roof areas up to 3000 m<sup>2</sup> WFF 100 for roof areas up to 200 m<sup>2</sup> WFF 150 for roof areas up to 500 m<sup>2</sup> Testsieger
- The unique WISY fine filtration provides highly clean rainwater and protects the sensitive components of the plant like the pump or the valves from dirt.
- The rainwater from the roof enters the inlet connection in the side of the WFF through a horizontal drainpipe and is wi-

dely spread over the cylindershaped filter mesh. There the rainwater from the roof is drawn through the vertical mesh walls of the fine filter by adhesion and then collected and fed through the outlet to the storage tank, whilst the dirt is washed into the drain with the rinsing water. More than 90% of the rainwater entering the WFF is filtered and collected by this principle.

◆ The units of the WFF 100 and WFF 150 contain an extension tube to raise the inspection opening to the ground level.