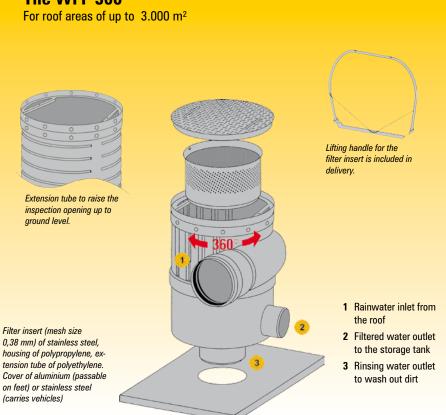

cal mesh walls of the fine filter by adhesion and then collected and fed through the outlet to the storage tank, whilst the dirt is washed into the drain with the rinsing water. More than 90% of the rainwater entering the WFF is filtered and collected by this principle.

◆ The units of the WFF 100 and WFF 150 contain an extension tube to raise the inspection opening to the ground level.







### **WFF 100**



#### **Extension tube** For WFF 100 / 150

.............



 Ideal for industrial and public buildings

- High filtration capacity up to a maximum of 16 litres per second
- Can also be used for mechanical cleaning of processing water
- If desired available with a cleaning injector (advisable for industrial use)
- Extension tube for inspection opening available up to 1,40 m length



## **WFF 300**

Ø 710

DN 300

634

DN 300