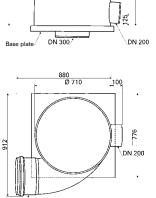

and then collected and fed through the outlet to the storage tank, whilst the dirt is washed into the drain with the rinsing water. More than 90% of the rainwater entering the WFF is filtered and collected by this principle.

◆ The units of the WFF 100 and WFF 150 contain an extension tube to raise the inspection opening to the ground level.







### **WFF 100**



#### **Extension tube** For WFF 100 / 150

.............



 Ideal for industrial and public buildings

- High filtration capacity up to a maximum of 16 litres per second
- Can also be used for mechanical cleaning of processing water
- If desired available with a cleaning injector (advisable for industrial use)
- Extension tube for inspection opening available up to 1,40 m length



## **WFF 300**

Ø 710

DN 300

634

DN 300