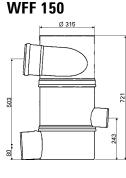

◆ The units of the WFF 100 and WFF 150 contain an extension tube to raise the inspection opening to the ground level.

### **WFF 100**