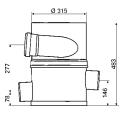

◆ The units of the WFF 100 and WFF 150 contain an extension tube to raise the inspection opening to the ground level.

#### **Extension tube** For WFF 100 / 150

.............

 Ideal for industrial and public buildings

- High filtration capacity up to a maximum of 16 litres per second
- Can also be used for mechanical cleaning of processing water
- If desired available with a cleaning injector (advisable for industrial use)
- Extension tube for inspection opening available up to 1,40 m length